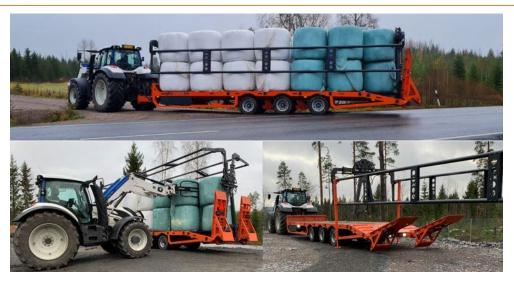

TRAILER 30XL

HORSE FARM

Metallipalvelu Hartikainen Oy 83900 JUUKA http://mph-products.com

Our customer's experiment of MPH Trailer 30XL and Bale Side Supports

Picture 1. MPH Trailer 30XL and Bale Side Supports.

MPH Trailer 30XL with bale side supports was delivered to a horse farm customer. The farm uses about 200 bales in a year and the farm host retrieves bales from another farm 40 km away.

ARTICLE

There is a lot of other traffic on the route, e.g. heavy traffic due to the industry in the area. Our customer appreciates the safety in traffic brought by MPH Trailer 30XL with the bale side supports, because it is important for him to pay attention to others.

MPH Trailer 30XL is a multifunctional trailer that our customers fell in love with. He is able to move the farm's earthmoving machines, which is the normal use of the trailer. More accessories will also be available for the same trailer in the future – this accessory can also be delivered and assembled afterwards.

MPH Trailer 30XL is quite long – loading length of 9.7 m. Our customer wanted to lift the front and rear axles, because then the empty trailer can be turned in a small space. Agile feature in a long and sturdy product.