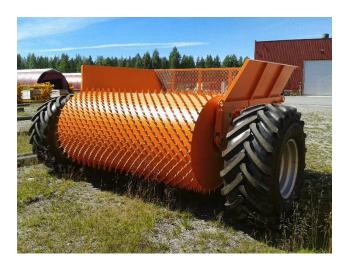

The wheel elevation adjustment of MPH Small Wood Collector is constant and the contact of spiked drum can be set according to a desire. The spikes of a drum collect small wood pieces and they are removed by a camp on the front side of machine. Small wood pieces drop to a container mounted on the front of the machine. When the container is full, small wood pieces can be pour out at the desired location. The volume of the container is 4 m3. The capacity of the meachine is 3 ha/h and the operating speed max. 15 km/h. The working width of MPH Small Wood Collector is 2,4 m.

Picture 2. MPH Small Wood Collector.

Marko Sadinmaa is particularly pleased with the work efficiency and savings achieved by MPH Small Wood Collector. In addition, you can utilize the wood pieces later when