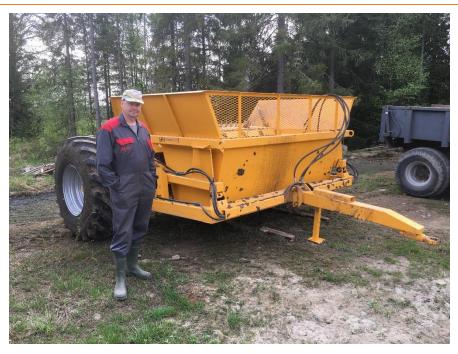

## Our Customer Experiments of Small Wood Collector

Picture 1. Marko Sadinmaa (Sadinmaa Marko Tmi) and MPH Small Wood Collector.

Marko Sadinmaa (Sadinmaa Marko Tmi) is beef cattle producer from Tornio Finland. He has beef breeder, where are around 850 bovines. Marko has around 225 hectares of field to feed his cattle. Cow calves com to his cow house under age of two weeks and they are nineteen months old when alinated.